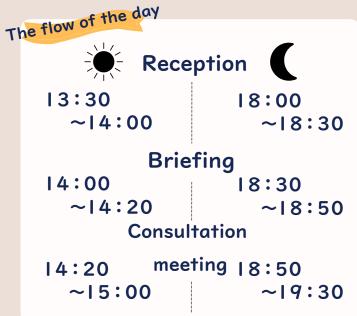

Those who could not study due to school refusal etc. and want to re-learn.

Foreigners who want to study at a Japanese school.

Briefing session meeting

8/3(Sun)

Please look at the back for more information

11/5(Wed)  $\sim /7$ (Fri)

Please look at the back for more information

**7770-0006** 

徳島市北矢三町I丁目3番8号

## Admissions briefing .

## Consultation meeting

Venue: Multipurpose room of Shirasagi J.H.S