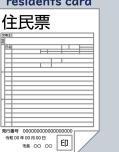

#### Admission application form

A copy of the person's residents card

460yen stamp