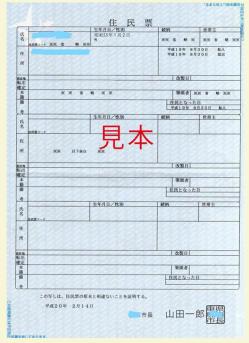

### Documents required for admission

Admission application form A copy of the person's resident's card You can download it from the homepage