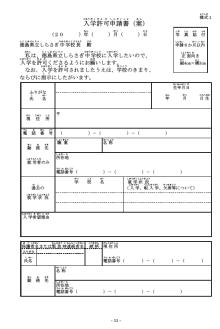

### Documents required for admission

Admission application form A copy of the person's resident's card You can download it from the homepage