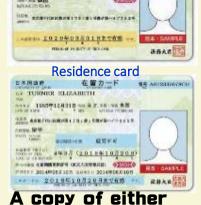

### Documents required for admission

Admission application form A copy of the person's resident's card You can download it from the homepage

### For foreign nationals

Special permanent resident certificate

HONG KIL DONG 1970/03/31 G

Where to send documents / Where to contact

〒770-8570 (send it by post or bring it with you)

徳島市万代町1丁目1番地(Tokushima city, bandaichou 1 choume 1 banchi)