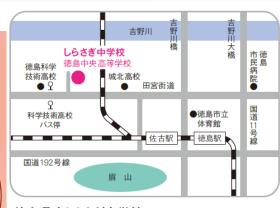

#### 徳島県立しらさぎ中学校

[所在地] 〒770-0006 徳島市北矢三町1丁目3番8号 徳島県立徳島中央高等学校敷地内

20-minute walk from JR Sako Station

3- minute walk from the city bus stop of Science and Technology High School.