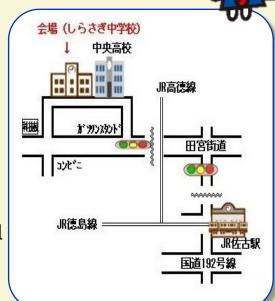

## Tokushima city

Date: Thursday, August 18th

Time: From 18:30 to 20:00

Reception: It starts from 18:00

Date: Sunday, August 21th

Time: From 14:00 to 15:30

Reception: It starts from 13:30

Place: Shirasagi Junior High School

(Multipurpose room)

1-3-8 Kitayasocho, Tokushima city

Phone number: 088-677-4555