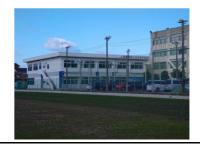

## About Tokushima Prefectural Shirasagi Junior High School

- The first prefectural night junior high school in Japan, which opened in April 2021
- Installed on the premises of Tokushima Prefectural Tokushima Chuo High School

#### Location and Access

About 20 minutes on foot from JR Sako Station

3 minutes on foot from City Bus Science and Technology High School bus stop

3