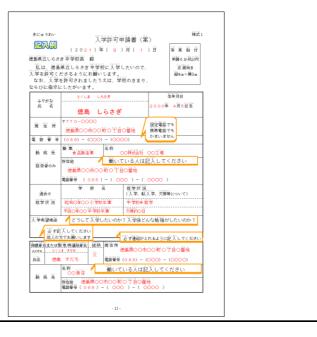

Recruitment grade

- In principle, first-grade students.
   ※After consultation, it is possible to enroll from the 2nd and 3rd grade.
- •We plan to determine the year of enrollment after confirming the student's past school attendance and wishes through interviews and submitted documents.
- •The school term is 3 years in principle.

15

## Documents required for admission

- Admission application form [style I]
- Application form for trial admission [style2]
- 250 yen insurance fee for 5 days of trial admission
- A copy of your resident card
- For foreign nationals, "Special If it is difficult to fill out in advance, you can fill it out while
- A copy of "Residence card "( confirming with the person in charge at the time of application.
- •434 yen stamp

### Admission application form





17

### Application form for trial admission





18



Documents required for foreign nationals



A copy of a document that proves your status of residence

20

### Inquiries and document submission

- 770-0006
   1-3-8 Kitayasancho, Tokushima City
   Tokushima Prefectural Shirasagi Junior High School
   088-677-4555
- For admission information, please visit the Shirasagi Junior High School website. The form will be available for download in September.

https://shirasagi-jhs.tokushima-ec.ed.jp/

※You can either mail it or bring it in.

21

# Let's study together at Shirasagi Junior High School