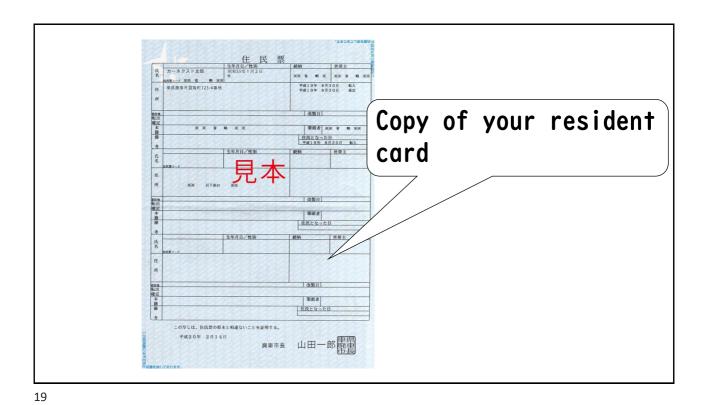

## Documents required for admission

- Admission application form [style I]
- Application form for trial admission [style2]
- 250 yen insurance fee for 5 days of trial admission
- A copy of your resident card
- For foreign nationals, "Special If it is difficult to fill out in advance, you can fill it out while
- A copy of "Residence card "( confirming with the person in charge at the time of application.
- •434 yen stamp