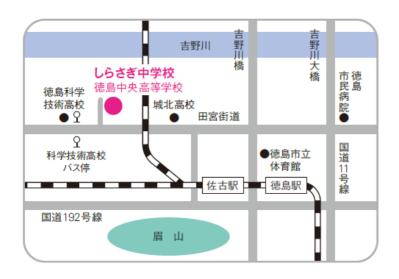

#### Location and Access

About 20 minutes on foot from JR Sako Station

3 minutes on foot from City Bus Science and Technology High School bus stop

3