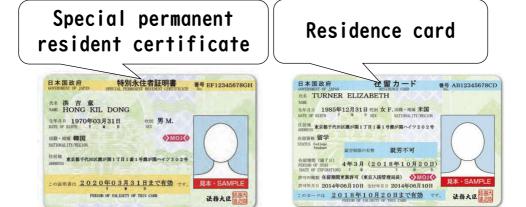

### Application form for trial admission

18

Documents required for foreign nationals

A copy of a document that proves your status of residence

20