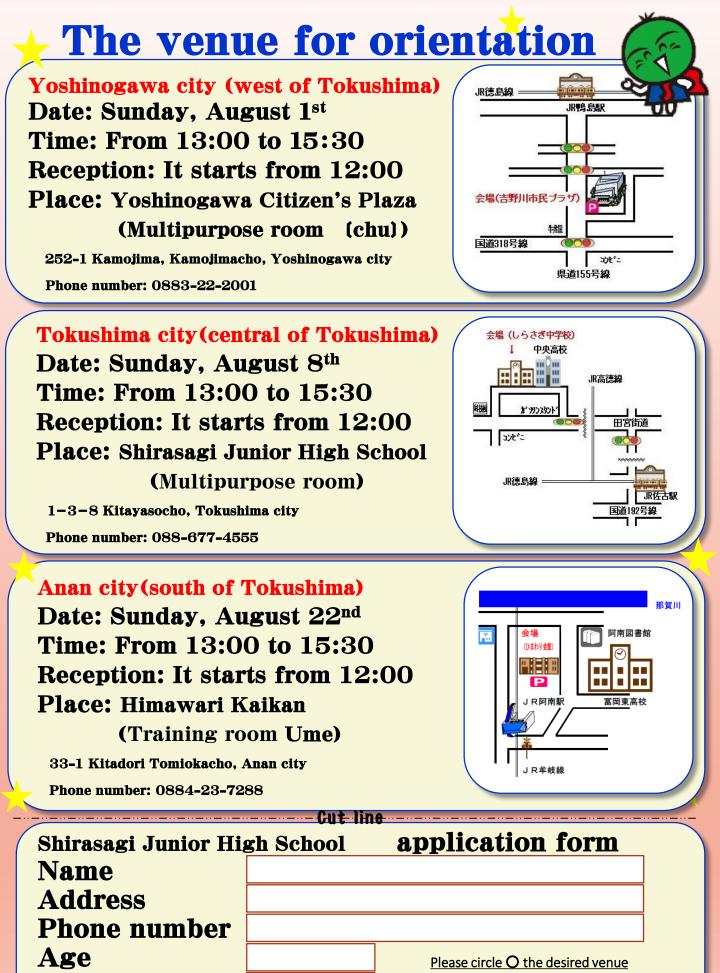

## Schedule

- •Yoshinogawa city (吉野川市) Sunday, August 1<sup>st</sup>, 13:00
- •**Tokushima city (徳島市)** Sunday, August 8<sup>th</sup>, 13:00

## •Anan city (阿南市) Sunday, August 22<sup>nd</sup>, 13:00

| 12:00~13:00 | 13:00~13:40        | 14:00~14:40     | 14:50~            |
|-------------|--------------------|-----------------|-------------------|
| Reception   | School orientation | Trial<br>lesson | Consulta-<br>tion |